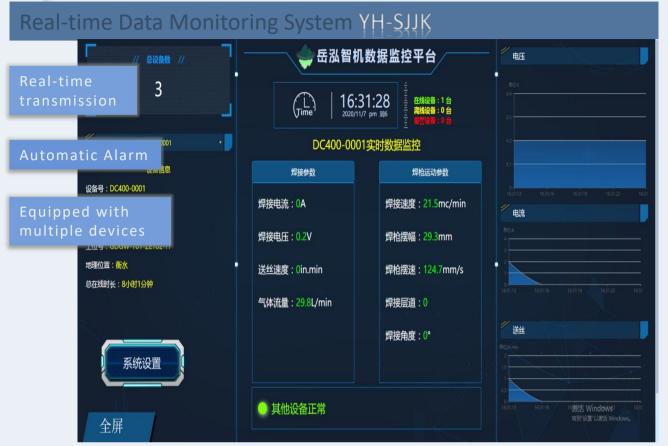

## HEBEI YUEHONG INTELLIGENT WELDING EQUIPMENT CO.,LTD.

The data monitoring platform includes welding terminal data acquisition system and cloud data intelligent management system.Real-time collection, processingand analysis of on-site welding construction parameters, such as welding current, welding voltage, welding layer information, wire feeding speed and welding speed, etc.

It can realize the intelligent collection of welding construction parameters, record analysis, and abnormal alarm. Through industrial wireless network and industrial Ethernet technology, it can realize the collection and transmission of field data and remote and cloud management, forming a large database of welding construction, improving management efficiency, and forming traceability Construction chain.